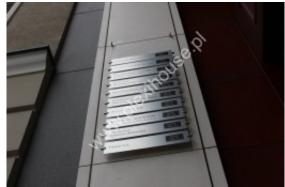

Collective information boards are made according to individual design after consultation with the client - <u>SEND A PROJECT / INQUIRY at biuro@investmedia.eu</u>

Sample price in a box, an array made of 700 x 80 mm acrylic panels.