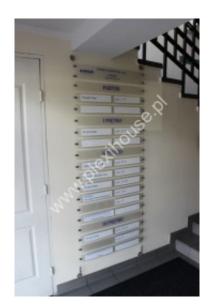

Collective information boards are made according to individual design after consultation with the client - <u>SEND A PROJECT / INQUIRY at biuro@investmedia.eu</u>

Sample price in a box, an array made of 700 x 80 mm acrylic panels.

Collective information boards are dedicated to office buildings, offices and companies that rent office space. The panels in the information boards are interchangeable. The content can be exchanged using self-printed cards or printed directly on the panels using the services of our company.