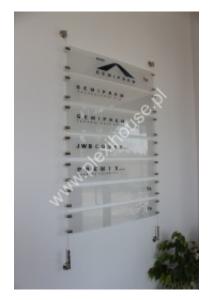

Collective information boards are made according to individual design after consultation with the client - <u>SEND A PROJECT / INQUIRY at biuro@investmedia.eu</u>

Sample price in a box, an array made of 700 x 80 mm acrylic panels.

Collective information boards are dedicated to office buildings, offices and companies that rent office space. The panels in the information boards are interchangeable. The content can be exchanged using self-printed cards or printed directly on the panels using the services of our company.

We invite you to familiarize yourself with our offer of information boards for interchangeable slides.