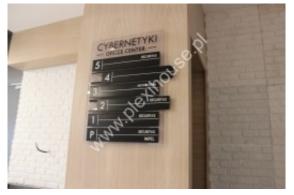

Collective information boards are made according to individual design after consultation with the client - <u>SEND A PROJECT / INQUIRY at biuro@investmedia.eu</u>

Sample price in a box, an array made of 700 x 80 mm acrylic panels.

Collective information boards are dedicated to office buildings, offices and companies that rent office space. The panels in the information boards are interchangeable. The content can be exchanged using self-printed cards or printed directly on the panels using the services of our company.