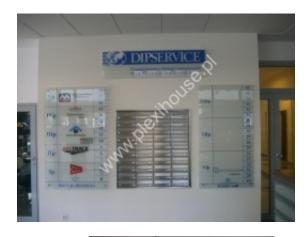

Collective information boards are made according to individual design after consultation with the client - <u>SEND A PROJECT / INQUIRY at biuro@investmedia.eu</u>

Sample price in a box, an array made of 700 x 80 mm acrylic panels.

Collective information boards are dedicated to office buildings, offices and companies that rent office space. The panels in the information boards are interchangeable. The content can be exchanged using self-printed cards or printed directly on the panels using the services of our company.

We invite you to familiarize yourself with our offer of information boards for interchangeable slides.