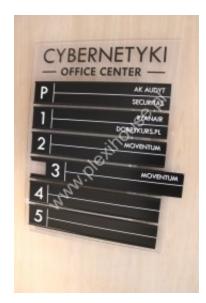

Collective information boards are made according to individual design after consultation with the client - <u>SEND A PROJECT / INQUIRY at biuro@investmedia.eu</u>

Sample price in a box, an array made of 700 x 80 mm acrylic panels.

Collective information boards are dedicated to office buildings, offices and companies that rent office space. The panels in the information boards are interchangeable. The content can be exchanged using self-printed cards or printed directly on the panels using the services of our company.