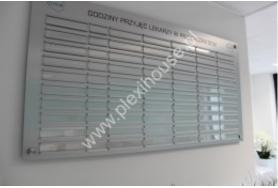

Collective information boards are made according to individual design after consultation with the client - <u>SEND A PROJECT / INQUIRY at biuro@investmedia.eu</u>

Sample price in a box, an array made of 700 x 80 mm acrylic panels.

Collective information boards are dedicated to office buildings, offices and companies that rent office space. The panels in the information boards are interchangeable. The content can be exchanged using self-printed cards or printed directly on the panels using the services of our company.