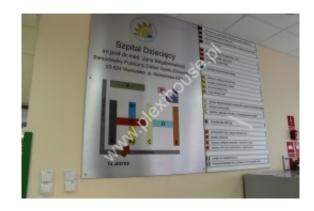

Collective information boards are dedicated to office buildings, offices and companies that rent office space. The panels in the information boards are interchangeable. The content can be exchanged using self-printed cards or printed directly on the panels using the services of our company.

We invite you to familiarize yourself with our offer of information boards for interchangeable slides.