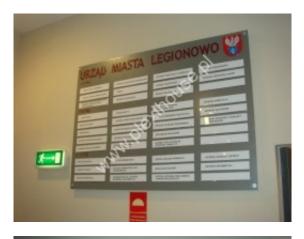

Collective information boards are made according to individual design after consultation with the client - <u>SEND A PROJECT / INQUIRY at biuro@investmedia.eu</u>

Sample price in a box, an array made of 700 x 80 mm acrylic panels.

Collective information boards are dedicated to office buildings, offices and companies that rent office space. The panels in the information boards are interchangeable. The content can be exchanged using self-printed cards or printed directly on the panels using the services of our company.