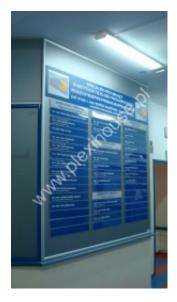

Collective information boards are made according to individual design after consultation with the client - <u>SEND A PROJECT / INQUIRY at biuro@investmedia.eu</u>

Sample price in a box, an array made of 700 x 80 mm acrylic panels.

Collective information boards are dedicated to office buildings, offices and companies that rent office space. The panels in the information boards are interchangeable. The content can be exchanged using self-printed cards or printed directly on the panels using the services of our company.