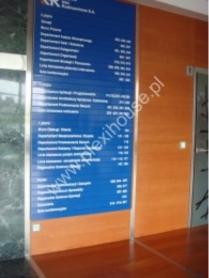

Collective information boards are made according to individual design after consultation with the client - <u>SEND A PROJECT / INQUIRY at biuro@investmedia.eu</u>

Sample price in a box, an array made of 700 x 80 mm acrylic panels.

Collective information boards are dedicated to office buildings, offices and companies that rent office space. The panels in the information boards are interchangeable. The content can be exchanged using self-printed cards or printed directly on the panels using the services of our company.