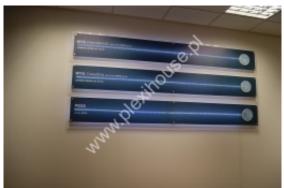

Collective information boards are made according to individual design after consultation with the client - <u>SEND A PROJECT / INQUIRY at biuro@investmedia.eu</u>

Sample price in a box, an array made of 700 x 80 mm acrylic panels.

Collective information boards are dedicated to office buildings, offices and companies that rent office space. The panels in the information boards are interchangeable. The content can be exchanged using self-printed cards or printed directly on the panels using the services of our company.