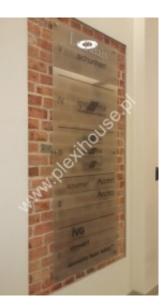

Collective information boards are made according to individual design after consultation with the client - <u>SEND A PROJECT / INQUIRY at biuro@investmedia.eu</u>

Sample price in a box, an array made of 700 x 80 mm acrylic panels.

Collective information boards are dedicated to office buildings, offices and companies that rent office space. The panels in the information boards are interchangeable. The content can be exchanged using self-printed cards or printed directly on the panels using the services of our company.