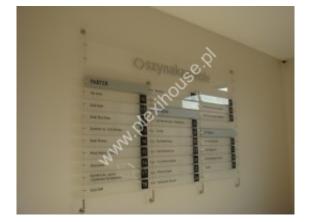

Collective information boards are made according to individual design after consultation with the client - <u>SEND A PROJECT / INQUIRY at biuro@investmedia.eu</u>

Sample price in a box, an array made of 700 x 80 mm acrylic panels.

Collective information boards are dedicated to office buildings, offices and companies that rent office space. The panels in the information boards are interchangeable. The content can be exchanged using self-printed cards or printed directly on the panels using the services of our company.