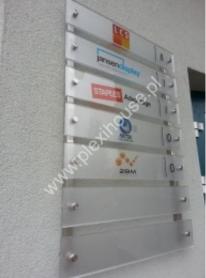

Collective information boards are made according to individual design after consultation with the client - <u>SEND A PROJECT / INQUIRY at biuro@investmedia.eu</u>

Sample price in a box, an array made of 700 x 80 mm acrylic panels.

Collective information boards are dedicated to office buildings, offices and companies that rent office space. The panels in the information boards are interchangeable. The content can be exchanged using self-printed cards or printed directly on the panels using the services of our company.