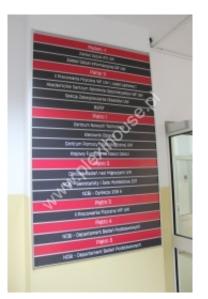

Collective information boards are made according to individual design after consultation with the client - <u>SEND A PROJECT / INQUIRY at biuro@investmedia.eu</u>

Sample price in a box, an array made of 700 x 80 mm acrylic panels.

Collective information boards are dedicated to office buildings, offices and companies that rent office space. The panels in the information boards are interchangeable. The content can be exchanged using self-printed cards or printed directly on the panels using the services of our company.

We invite you to familiarize yourself with our offer of information boards for interchangeable slides.