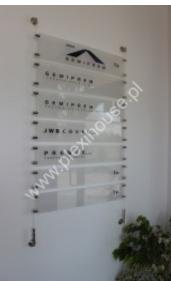

Collective information boards are made according to individual design after consultation with the client - <u>SEND A PROJECT / INQUIRY at biuro@investmedia.eu</u>

Sample price in a box, an array made of 700 x 80 mm acrylic panels.

Collective information boards are dedicated to office buildings, offices and companies that rent office space. The panels in the information boards are interchangeable. The content can be exchanged using self-printed cards or printed directly on the panels using the services of our company.