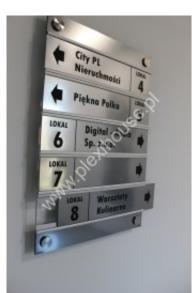

Collective information boards are dedicated to office buildings, offices and companies that rent office space. The panels in the information boards are interchangeable. The content can be exchanged using self-printed cards or printed directly on the panels using the services of our company.

We invite you to familiarize yourself with our offer of information boards for interchangeable slides.