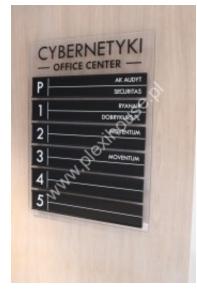

Collective information boards are made according to individual design after consultation with the client - <u>SEND A PROJECT / INQUIRY at biuro@investmedia.eu</u>

Sample price in a box, an array made of 700 x 80 mm acrylic panels.

Collective information boards are dedicated to office buildings, offices and companies that rent office space. The panels in the information boards are interchangeable. The content can be exchanged using self-printed cards or printed directly on the panels using the services of our company.