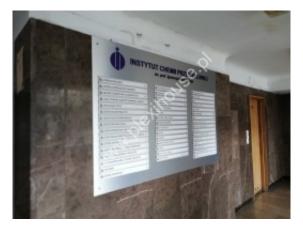

Collective information boards are made according to individual design after consultation with the client - <u>SEND A PROJECT / INQUIRY at biuro@investmedia.eu</u>

Sample price in a box, an array made of 700 x 80 mm acrylic panels.

Collective information boards are dedicated to office buildings, offices and companies that rent office space. The panels in the information boards are interchangeable. The content can be exchanged using self-printed cards or printed directly on the panels using the services of our company.