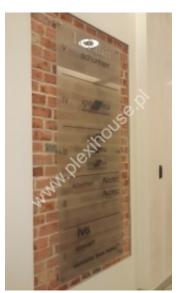

Collective information boards are made according to individual design after consultation with the client - <u>SEND A PROJECT / INQUIRY at biuro@investmedia.eu</u>

Sample price in a box, an array made of 700 x 80 mm acrylic panels.

Collective information boards are dedicated to office buildings, offices and companies that rent office space. The panels in the information boards are interchangeable. The content can be exchanged using self-printed cards or printed directly on the panels using the services of our company.