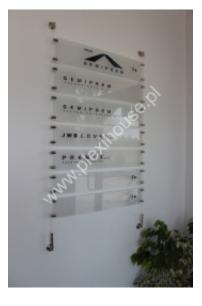

Collective information boards are made according to individual design after consultation with the client - <u>SEND A PROJECT / INQUIRY at biuro@investmedia.eu</u>

Sample price in a box, an array made of 700 x 80 mm acrylic panels.

Collective information boards are dedicated to office buildings, offices and companies that rent office space. The panels in the information boards are interchangeable. The content can be exchanged using self-printed cards or printed directly on the panels using the services of our company.