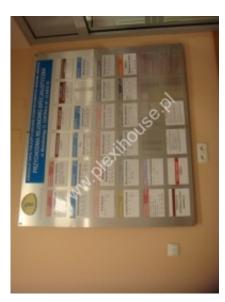

Collective information boards are made according to individual design after consultation with the client - <u>SEND A PROJECT / INQUIRY at biuro@investmedia.eu</u>

Sample price in a box, an array made of 700 x 80 mm acrylic panels.

Collective information boards are dedicated to office buildings, offices and companies that rent office space. The panels in the information boards are interchangeable. The content can be exchanged using self-printed cards or printed directly on the panels using the services of our company.