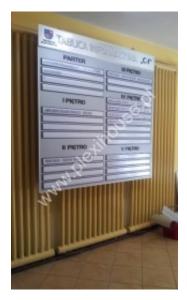

Collective information boards are made according to individual design after consultation with the client - <u>SEND A PROJECT / INQUIRY at biuro@investmedia.eu</u>

Sample price in a box, an array made of 700 x 80 mm acrylic panels.

Collective information boards are dedicated to office buildings, offices and companies that rent office space. The panels in the information boards are interchangeable. The content can be exchanged using self-printed cards or printed directly on the panels using the services of our company.