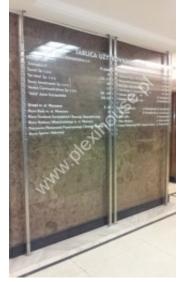

Collective information boards are made according to individual design after consultation with the client - <u>SEND A PROJECT / INQUIRY at biuro@investmedia.eu</u>

Sample price in a box, an array made of 700 x 80 mm acrylic panels.

Collective information boards are dedicated to office buildings, offices and companies that rent office space. The panels in the information boards are interchangeable. The content can be exchanged using self-printed cards or printed directly on the panels using the services of our company.