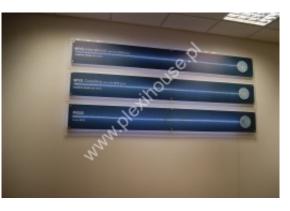

Collective information boards are made according to individual design after consultation with the client - <u>SEND A PROJECT / INQUIRY at biuro@investmedia.eu</u>

Sample price in a box, an array made of 700 x 80 mm acrylic panels.

Collective information boards are dedicated to office buildings, offices and companies that rent office space. The panels in the information boards are interchangeable. The content can be exchanged using self-printed cards or printed directly on the panels using the services of our company.