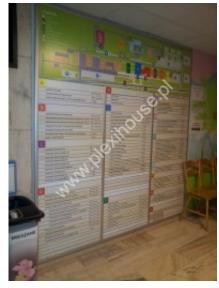

Collective information boards are made according to individual design after consultation with the client - <u>SEND A PROJECT / INQUIRY at biuro@investmedia.eu</u>

Sample price in a box, an array made of 700 x 80 mm acrylic panels.

Collective information boards are dedicated to office buildings, offices and companies that rent office space. The panels in the information boards are interchangeable. The content can be exchanged using self-printed cards or printed directly on the panels using the services of our company.