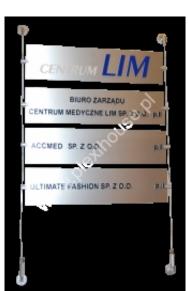

Collective information boards are made according to individual design after consultation with the client - <u>SEND A PROJECT / INQUIRY at biuro@investmedia.eu</u>

Sample price in a box, an array made of 700 x 80 mm acrylic panels.