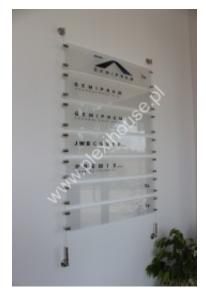

Collective information boards are made according to individual design after consultation with the client - <u>SEND A PROJECT / INQUIRY at biuro@investmedia.eu</u>

Sample price in a box, an array made of 700 x 80 mm acrylic panels.

Collective information boards are dedicated to office buildings, offices and companies that rent office space. The panels in the information boards are interchangeable. The content can be exchanged using self-printed cards or printed directly on the panels using the services of our company.