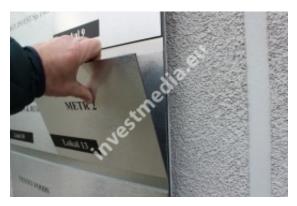

The board is built in the form of 300 x 200 mm signs, fastened

For a magnet to the ground attached to the facade for steel distances.

Easy and quick replacement of the tenant, imperceptible to third parties.