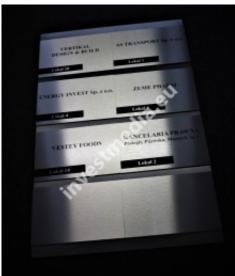

The presented board contains 8 signs

Board dimensions: 600 x 800 mm

It is possible to order any number of panels.

After sending the order, we send the project for approval.

Price in the box for 1 panel/signboard.