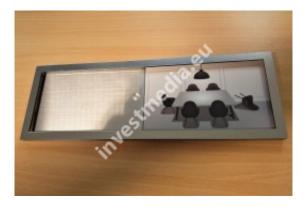

Sliding plates open - closed.

sliding plates, sliding information plates

open - closed plate

free - occupied array

plates meeting is in progress - silence please

The sliding plate is stuck with double-sided 3M adhesive tape.

The plates are made of metalx and have engraved information on both sides.

The blanking plate is moving, so we can easily communicate the message to our recipient, without listening to the door knocking and giving the same replies.