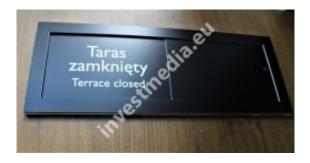

Sliding plates open - closed.

sliding plates, sliding information plates

open - closed plate

free - occupied array

plates meeting is in progress - silence please

The sliding plate is stuck with double-sided 3M adhesive tape.

The plates are made of metalx and have engraved information on both sides.

The blanking plate is moving, so we can easily communicate the message to our recipient, without listening to the door knocking and giving the same replies.