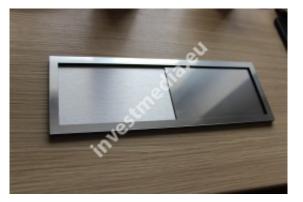

Sliding plates open - closed.

sliding plates, sliding information plates

open - closed plate

free - occupied array

plates meeting is in progress - silence please

The sliding plate is stuck with double-sided 3M adhesive tape.

The plates are made of metalx and have engraved information on both sides.

The blanking plate is moving, so we can easily communicate the message to our recipient, without listening to the door knocking and giving the same replies.