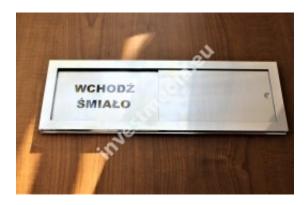

Sliding plates open - closed.

sliding plates, sliding information plates

open - closed plate

free - occupied array

plates meeting is in progress - silence please

The sliding plate is stuck with double-sided 3M adhesive tape.

The plates are made of metalx and have engraved information on both sides.

The blanking plate is moving, so we can easily communicate the message to our recipient, without listening to the door knocking and giving the same replies.

When placing an order - please enter your content to be placed on the plate in the notes.

By default, the plate has a silver frame and the text is engraved on a silver background - gold colors can be used alternatively.