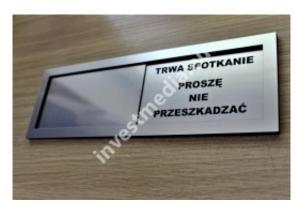

Sliding plates open - closed.

sliding plates, sliding information plates

open - closed plate

free - occupied array

plates meeting is in progress - silence please

The sliding plate is stuck with double-sided 3M adhesive tape.

The plates are made of metalx and have engraved information on both sides.

The blanking plate is moving, so we can easily communicate the message to our recipient, without listening to the door knocking and giving the same replies.