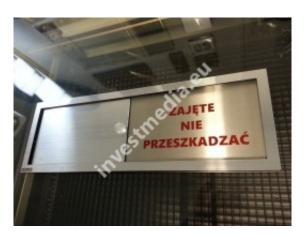

Sliding plates open - closed.

sliding plates, sliding information plates

open - closed plate

free - occupied array

plates meeting is in progress - silence please

The sliding plate is stuck with double-sided 3M adhesive tape.

The plates are made of metalx and have engraved information on both sides.

The blanking plate is moving, so we can easily communicate the message to our recipient, without listening to the door knocking and giving the same replies.

When placing an order - please enter your content to be placed on the plate in the notes.

By default, the plate has a silver frame and the text is engraved on a silver background - gold colors can be used alternatively.