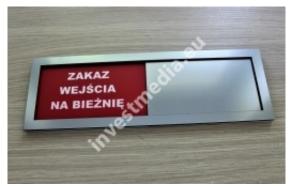

Sliding plates open - closed.

sliding plates, sliding information plates

open - closed plate

free - occupied array

plates meeting is in progress - silence please

The sliding plate is stuck with double-sided 3M adhesive tape.

When placing an order - please enter your content to be placed on the plate in the notes.

By default, the plate has a silver frame and the text is engraved on a silver background - gold colors can be used alternatively.