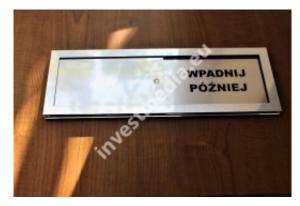

Sliding plates open - closed.

sliding plates, sliding information plates

open - closed plate

free - occupied array

plates meeting is in progress - silence please

The sliding plate is stuck with double-sided 3M adhesive tape.

The plates are made of metalx and have engraved information on both sides.

The blanking plate is moving, so we can easily communicate the message to our recipient, without listening to the door knocking and giving the same replies.