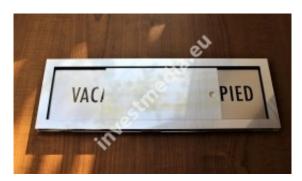

Sliding plates open - closed.

sliding plates, sliding information plates

open - closed plate

free - occupied array

plates meeting is in progress - silence please

The sliding plate is stuck with double-sided 3M adhesive tape.

The plates are made of metalx and have engraved information on both sides.

The blanking plate is moving, so we can easily communicate the message to our recipient, without listening to the door knocking and giving the same replies.