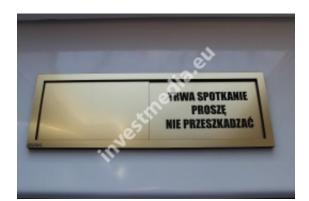

Sliding plates open - closed.

sliding plates, sliding information plates

open - closed plate

free - occupied array

plates meeting is in progress - silence please

The sliding plate is stuck with double-sided 3M adhesive tape.

The plates are made of metalx and have engraved information on both sides.

The blanking plate is moving, so we can easily communicate the message to our recipient, without listening to the door knocking and giving the same replies.

When placing an order - please enter your content to be placed on the plate in the notes.

By default, the plate has a silver frame and the text is engraved on a silver background - gold colors can be used alternatively.