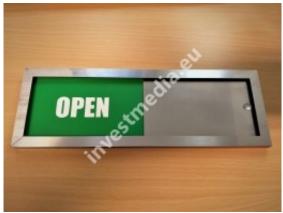

## open-closed sliding signs

| Net price for 1 pc.:   | 150,00 PLN                          |
|------------------------|-------------------------------------|
| Gross price for 1 pc.: | 184,50 PLN                          |
| Quantity in package:   | 1                                   |
| Net price:             | <del>190,00 PLN</del><br>150,00 PLN |
| Gross price:           | <del>233,70 PLN</del><br>184,50 PLN |

Sliding plates open - closed.

sliding plates, sliding information plates

open - closed plate

free - occupied array

plates meeting is in progress - silence please

The sliding plate is stuck with double-sided 3M adhesive tape.

The plates are made of metalx and have engraved information on both sides.

The blanking plate is moving, so we can easily communicate the message to our recipient, without listening to the door knocking and giving the same replies.

When placing an order - please enter your content to be placed on the plate in the notes.

By default, the plate has a silver frame and the text is engraved on a silver background - gold colors can be used alternatively.