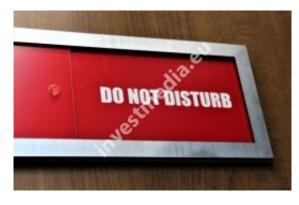

Sliding plates open - closed.

sliding plates, sliding information plates

open - closed plate

free - occupied array

plates meeting is in progress - silence please

The sliding plate is stuck with double-sided 3M adhesive tape.

The plates are made of metalx and have engraved information on both sides.

The blanking plate is moving, so we can easily communicate the message to our recipient, without listening to the door knocking and giving the same replies.