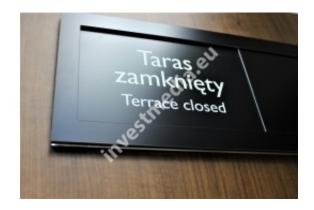

Sliding plates open - closed.

sliding plates, sliding information plates

open - closed plate

free - occupied array

plates meeting is in progress - silence please

The sliding plate is stuck with double-sided 3M adhesive tape.

When placing an order - please enter your content to be placed on the plate in the notes.

By default, the plate has a silver frame and the text is engraved on a silver background - gold colors can be used alternatively.

Your custom colors? - ask.

We ship the product to any country in Europe and the world within 3 days of ordering.