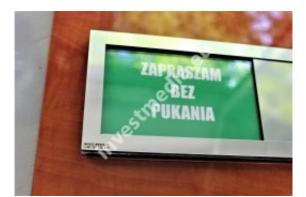

Sliding plates open - closed.

sliding plates, sliding information plates

open - closed plate

free - occupied array

plates meeting is in progress - silence please

The sliding plate is stuck with double-sided 3M adhesive tape.

The plates are made of metalx and have engraved information on both sides.

The blanking plate is moving, so we can easily communicate the message to our recipient, without listening to the door knocking and giving the same replies.