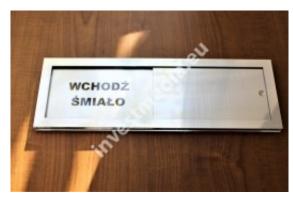

Sliding plates open - closed.

sliding plates, sliding information plates

open - closed plate

free - occupied array

plates meeting is in progress - silence please

The sliding plate is stuck with double-sided 3M adhesive tape.

The plates are made of metalx and have engraved information on both sides.

The blanking plate is moving, so we can easily communicate the message to our recipient, without listening to the door knocking and giving the same replies.

When placing an order - please enter your content to be placed on the plate in the notes.

By default, the plate has a silver frame and the text is engraved on a silver background - gold colors can be used alternatively.