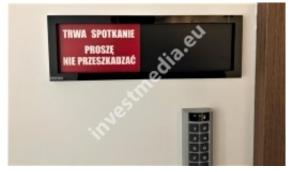

Sliding plates open - closed.

sliding plates, sliding information plates

open - closed plate

free - occupied array

plates meeting is in progress - silence please

The sliding plate is stuck with double-sided 3M adhesive tape.

The plates are made of metalx and have engraved information on both sides.

The blanking plate is moving, so we can easily communicate the message to our recipient, without listening to the door knocking and giving the same replies.