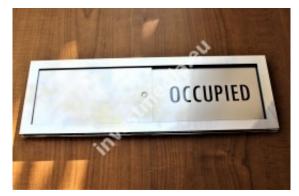

Sliding plates open - closed.

sliding plates, sliding information plates

open - closed plate

free - occupied array

plates meeting is in progress - silence please

The sliding plate is stuck with double-sided 3M adhesive tape.

The plates are made of metalx and have engraved information on both sides.

The blanking plate is moving, so we can easily communicate the message to our recipient, without listening to the door knocking and giving the same replies.