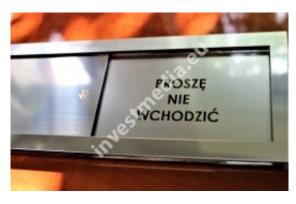

Sliding plates open - closed.

sliding plates, sliding information plates

open - closed plate

free - occupied array

plates meeting is in progress - silence please

The sliding plate is stuck with double-sided 3M adhesive tape.

The plates are made of metalx and have engraved information on both sides.

The blanking plate is moving, so we can easily communicate the message to our recipient, without listening to the door knocking and giving the same replies.