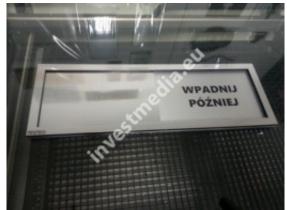

Sliding plates open - closed.

sliding plates, sliding information plates

open - closed plate

free - occupied array

plates meeting is in progress - silence please

The sliding plate is stuck with double-sided 3M adhesive tape.

The plates are made of metalx and have engraved information on both sides.

The blanking plate is moving, so we can easily communicate the message to our recipient, without listening to the door knocking and giving the same replies.