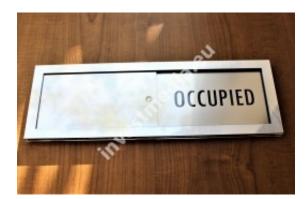

Sliding plates open - closed.

sliding plates, sliding information plates

open - closed plate

free - occupied array

plates meeting is in progress - silence please

The sliding plate is stuck with double-sided 3M adhesive tape.

The plates are made of metalx and have engraved information on both sides.

The blanking plate is moving, so we can easily communicate the message to our recipient, without listening to the door knocking and giving the same replies.