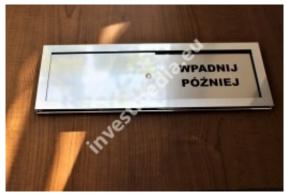

Sliding plates open - closed.

sliding plates, sliding information plates

open - closed plate

free - occupied array

plates meeting is in progress - silence please

The sliding plate is stuck with double-sided 3M adhesive tape.

The plates are made of metalx and have engraved information on both sides.

The blanking plate is moving, so we can easily communicate the message to our recipient, without listening to the door knocking and giving the same replies.