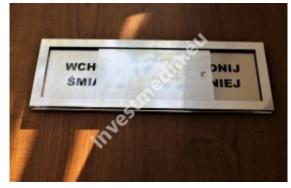

Sliding plates open - closed.

sliding plates, sliding information plates

open - closed plate

free - occupied array

plates meeting is in progress - silence please

The sliding plate is stuck with double-sided 3M adhesive tape.

The plates are made of metalx and have engraved information on both sides.

The blanking plate is moving, so we can easily communicate the message to our recipient, without listening to the door knocking and giving the same replies.