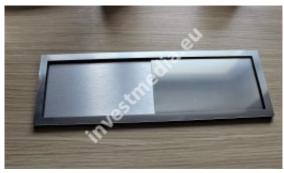

The plates are made of metalx and have engraved information on both sides.

The blanking plate is moving, so we can easily communicate the message to our recipient, without listening to the door knocking and giving the same replies.

When placing an order - please enter your content to be placed on the plate in the notes.

By default, the plate has a silver frame and the text is engraved on a silver background - gold colors can be used alternatively.