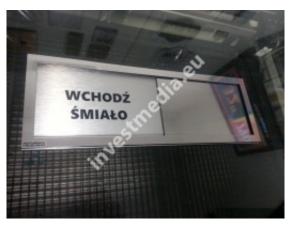

Sliding plates open - closed.

sliding plates, sliding information plates

open - closed plate

free - occupied array

plates meeting is in progress - silence please

The sliding plate is stuck with double-sided 3M adhesive tape.

The plates are made of metalx and have engraved information on both sides.

The blanking plate is moving, so we can easily communicate the message to our recipient, without listening to the door knocking and giving the same replies.