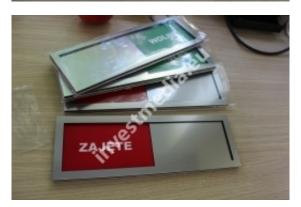

Sliding plates open - closed.

sliding plates, sliding information plates

open - closed plate

free - occupied array

plates meeting is in progress - silence please

The sliding plate is stuck with double-sided 3M adhesive tape.

The plates are made of metalx and have engraved information on both sides.

The blanking plate is moving, so we can easily communicate the message to our recipient, without listening to the door knocking and giving the same replies.

When placing an order - please enter your content to be placed on the plate in the notes.

By default, the plate has a silver frame and the text is engraved on a silver background - gold colors can be used alternatively.