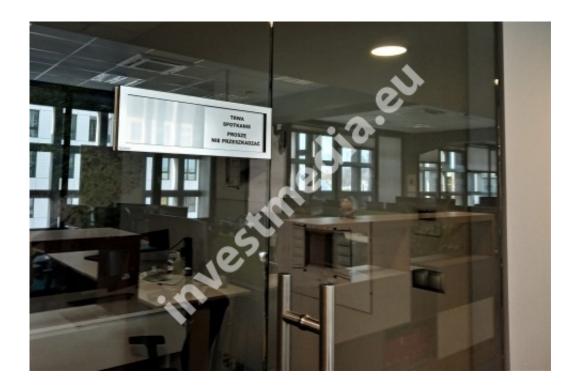

Sliding plates open - closed.

sliding plates, sliding information plates

open - closed plate

free - occupied array

plates meeting is in progress - silence please

The sliding plate is stuck with double-sided 3M adhesive tape.

The plates are made of metalx and have engraved information on both sides.

The blanking plate is moving, so we can easily communicate the message to our recipient, without listening to the door knocking and giving the same replies.