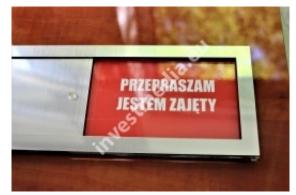

Sliding plates open - closed.

sliding plates, sliding information plates

open - closed plate

free - occupied array

plates meeting is in progress - silence please

The sliding plate is stuck with double-sided 3M adhesive tape.

The plates are made of metalx and have engraved information on both sides.

The blanking plate is moving, so we can easily communicate the message to our recipient, without listening to the door knocking and giving the same replies.

When placing an order - please enter your content to be placed on the plate in the notes.

By default, the plate has a silver frame and the text is engraved on a silver background - gold colors can be used alternatively.