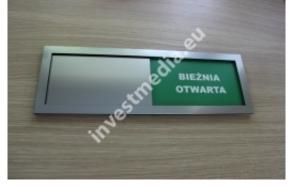

Sliding plates open - closed.

sliding plates, sliding information plates

open - closed plate

free - occupied array

plates meeting is in progress - silence please

The sliding plate is stuck with double-sided 3M adhesive tape.

The plates are made of metalx and have engraved information on both sides.

The blanking plate is moving, so we can easily communicate the message to our recipient, without listening to the door knocking and giving the same replies.