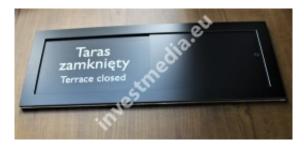

Sliding plates open - closed.

sliding plates, sliding information plates

open - closed plate

free - occupied array

plates meeting is in progress - silence please

The sliding plate is stuck with double-sided 3M adhesive tape.

When placing an order - please enter your content to be placed on the plate in the notes.

By default, the plate has a silver frame and the text is engraved on a silver background - gold colors can be used alternatively.

Your custom colors? - ask.

We ship the product to any country in Europe and the world within 3 days of ordering.