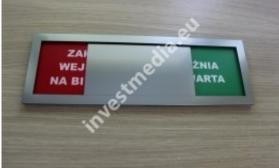

Sliding plates open - closed.

sliding plates, sliding information plates

open - closed plate

free - occupied array

plates meeting is in progress - silence please

The sliding plate is stuck with double-sided 3M adhesive tape.

The plates are made of metalx and have engraved information on both sides.

The blanking plate is moving, so we can easily communicate the message to our recipient, without listening to the door knocking and giving the same replies.

When placing an order - please enter your content to be placed on the plate in the notes.

By default, the plate has a silver frame and the text is engraved on a silver background - gold colors can be used alternatively.