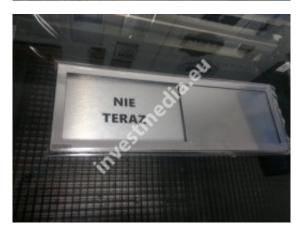

Sliding plates open - closed.

sliding plates, sliding information plates

open - closed plate

free - occupied array

plates meeting is in progress - silence please

The sliding plate is stuck with double-sided 3M adhesive tape.

The plates are made of metalx and have engraved information on both sides.

The blanking plate is moving, so we can easily communicate the message to our recipient, without listening to the door knocking and giving the same replies.