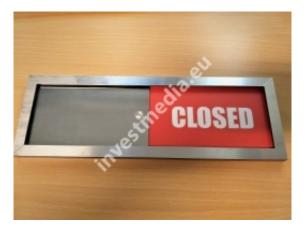

## open-closed sliding signs

| Net price for 1 pc.:   | 150,00 PLN                          |
|------------------------|-------------------------------------|
| Gross price for 1 pc.: | 184,50 PLN                          |
| Quantity in package:   | 1                                   |
| Net price:             | <del>190,00 PLN</del><br>150,00 PLN |
| Gross price:           | <del>233,70 PLN</del><br>184,50 PLN |

Sliding plates open - closed.

sliding plates, sliding information plates

open - closed plate

free - occupied array

plates meeting is in progress - silence please

The sliding plate is stuck with double-sided 3M adhesive tape.

The plates are made of metalx and have engraved information on both sides.

The blanking plate is moving, so we can easily communicate the message to our recipient, without listening to the door knocking and giving the same replies.

When placing an order - please enter your content to be placed on the plate in the notes.

By default, the plate has a silver frame and the text is engraved on a silver background - gold colors can be used alternatively.