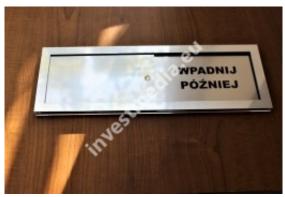

Sliding plates open - closed.

sliding plates, sliding information plates

open - closed plate

free - occupied array

plates meeting is in progress - silence please

The sliding plate is stuck with double-sided 3M adhesive tape.

When placing an order - please enter your content to be placed on the plate in the notes.

By default, the plate has a silver frame and the text is engraved on a silver background - gold colors can be used alternatively.