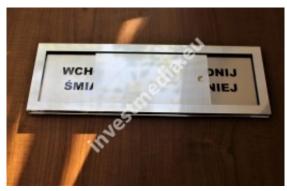

Sliding plates open - closed.

sliding plates, sliding information plates

open - closed plate

free - occupied array

plates meeting is in progress - silence please

The sliding plate is stuck with double-sided 3M adhesive tape.

The plates are made of metalx and have engraved information on both sides.

The blanking plate is moving, so we can easily communicate the message to our recipient, without listening to the door knocking and giving the same replies.