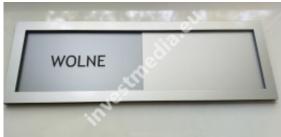

Sliding plates open - closed.

sliding plates, sliding information plates

open - closed plate

free - occupied array

plates meeting is in progress - silence please

The sliding plate is stuck with double-sided 3M adhesive tape.

The plates are made of metalx and have engraved information on both sides.

The blanking plate is moving, so we can easily communicate the message to our recipient, without listening to the door knocking and giving the same replies.