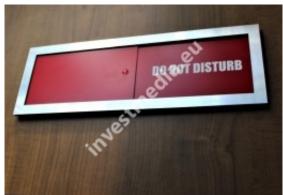

Sliding plates open - closed.

sliding plates, sliding information plates

open - closed plate

free - occupied array

plates meeting is in progress - silence please

The sliding plate is stuck with double-sided 3M adhesive tape.

The plates are made of metalx and have engraved information on both sides.

The blanking plate is moving, so we can easily communicate the message to our recipient, without listening to the door knocking and giving the same replies.