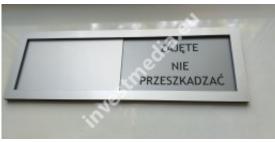

Sliding plates open - closed.

sliding plates, sliding information plates

open - closed plate

free - occupied array

plates meeting is in progress - silence please

The sliding plate is stuck with double-sided 3M adhesive tape.

The plates are made of metalx and have engraved information on both sides.

The blanking plate is moving, so we can easily communicate the message to our recipient, without listening to the door knocking and giving the same replies.