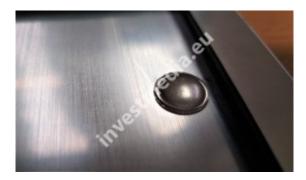

Sliding plates open - closed.

sliding plates, sliding information plates

open - closed plate

free - occupied array

plates meeting is in progress - silence please

The sliding plate is stuck with double-sided 3M adhesive tape.

The plates are made of metalx and have engraved information on both sides.

The blanking plate is moving, so we can easily communicate the message to our recipient, without listening to the door knocking and giving the same replies.