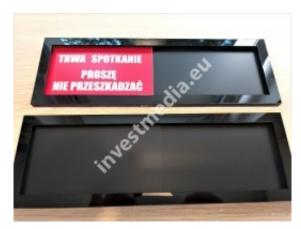

Sliding plates open - closed.

sliding plates, sliding information plates

open - closed plate

free - occupied array

plates meeting is in progress - silence please

The sliding plate is stuck with double-sided 3M adhesive tape.

The plates are made of metalx and have engraved information on both sides.

The blanking plate is moving, so we can easily communicate the message to our recipient, without listening to the door knocking and giving the same replies.

When placing an order - please enter your content to be placed on the plate in the notes.

By default, the plate has a silver frame and the text is engraved on a silver background - gold colors can be used alternatively.