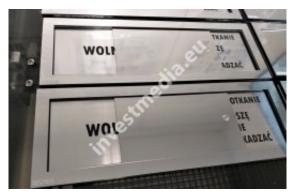

Sliding plates open - closed.

sliding plates, sliding information plates

open - closed plate

free - occupied array

plates meeting is in progress - silence please

The sliding plate is stuck with double-sided 3M adhesive tape.

The plates are made of metalx and have engraved information on both sides.

The blanking plate is moving, so we can easily communicate the message to our recipient, without listening to the door knocking and giving the same replies.

When placing an order - please enter your content to be placed on the plate in the notes.

By default, the plate has a silver frame and the text is engraved on a silver background - gold colors can be used alternatively.