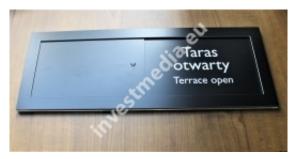

Sliding plates open - closed.

sliding plates, sliding information plates

open - closed plate

free - occupied array

plates meeting is in progress - silence please

The sliding plate is stuck with double-sided 3M adhesive tape.

The plates are made of metalx and have engraved information on both sides.

The blanking plate is moving, so we can easily communicate the message to our recipient, without listening to the door knocking and giving the same replies.