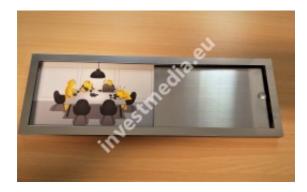

Sliding plates open - closed.

sliding plates, sliding information plates

open - closed plate

free - occupied array

plates meeting is in progress - silence please

The sliding plate is stuck with double-sided 3M adhesive tape.

The plates are made of metalx and have engraved information on both sides.

The blanking plate is moving, so we can easily communicate the message to our recipient, without listening to the door knocking and giving the same replies.