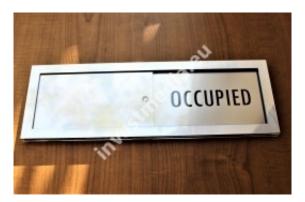

Sliding plates open - closed.

sliding plates, sliding information plates

open - closed plate

free - occupied array

plates meeting is in progress - silence please

The sliding plate is stuck with double-sided 3M adhesive tape.

The plates are made of metalx and have engraved information on both sides.

The blanking plate is moving, so we can easily communicate the message to our recipient, without listening to the door knocking and giving the same replies.