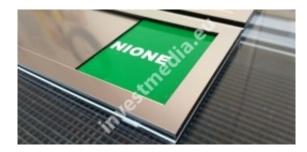

Sliding plates open - closed.

sliding plates, sliding information plates

open - closed plate

free - occupied array

plates meeting is in progress - silence please

The sliding plate is stuck with double-sided 3M adhesive tape.

The plates are made of metalx and have engraved information on both sides.

The blanking plate is moving, so we can easily communicate the message to our recipient, without listening to the door knocking and giving the same replies.