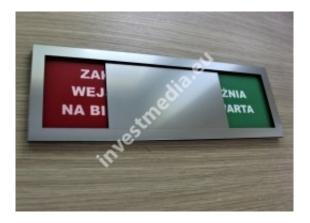

Sliding plates open - closed.

sliding plates, sliding information plates

open - closed plate

free - occupied array

plates meeting is in progress - silence please

The sliding plate is stuck with double-sided 3M adhesive tape.

When placing an order - please enter your content to be placed on the plate in the notes.

By default, the plate has a silver frame and the text is engraved on a silver background - gold colors can be used alternatively.