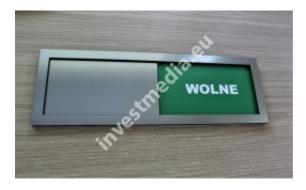

Sliding plates open - closed.

sliding plates, sliding information plates

open - closed plate

free - occupied array

plates meeting is in progress - silence please

The sliding plate is stuck with double-sided 3M adhesive tape.

The plates are made of metalx and have engraved information on both sides.

The blanking plate is moving, so we can easily communicate the message to our recipient, without listening to the door knocking and giving the same replies.

When placing an order - please enter your content to be placed on the plate in the notes.

By default, the plate has a silver frame and the text is engraved on a silver background - gold colors can be used alternatively.