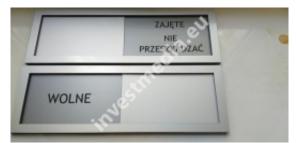

Sliding plates open - closed.

sliding plates, sliding information plates

open - closed plate

free - occupied array

plates meeting is in progress - silence please

The sliding plate is stuck with double-sided 3M adhesive tape.

The plates are made of metalx and have engraved information on both sides.

The blanking plate is moving, so we can easily communicate the message to our recipient, without listening to the door knocking and giving the same replies.