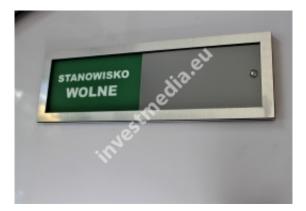

Sliding plates open - closed.

sliding plates, sliding information plates

open - closed plate

free - occupied array

plates meeting is in progress - silence please

The sliding plate is stuck with double-sided 3M adhesive tape.

The plates are made of metalx and have engraved information on both sides.

The blanking plate is moving, so we can easily communicate the message to our recipient, without listening to the door knocking and giving the same replies.