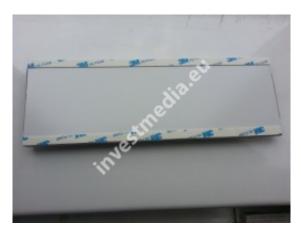

Sliding plates open - closed.

sliding plates, sliding information plates

open - closed plate

free - occupied array

plates meeting is in progress - silence please

The sliding plate is stuck with double-sided 3M adhesive tape.