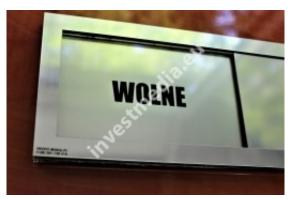

Sliding plates open - closed.

sliding plates, sliding information plates

open - closed plate

free - occupied array

plates meeting is in progress - silence please

The sliding plate is stuck with double-sided 3M adhesive tape.

The plates are made of metalx and have engraved information on both sides.

The blanking plate is moving, so we can easily communicate the message to our recipient, without listening to the door knocking and giving the same replies.