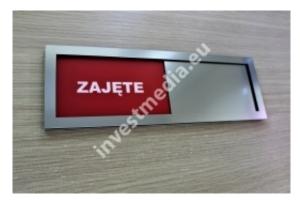

Sliding plates open - closed.

sliding plates, sliding information plates

open - closed plate

free - occupied array

plates meeting is in progress - silence please

The sliding plate is stuck with double-sided 3M adhesive tape.

The plates are made of metalx and have engraved information on both sides.

The blanking plate is moving, so we can easily communicate the message to our recipient, without listening to the door knocking and giving the same replies.

When placing an order - please enter your content to be placed on the plate in the notes.

By default, the plate has a silver frame and the text is engraved on a silver background - gold colors can be used alternatively.