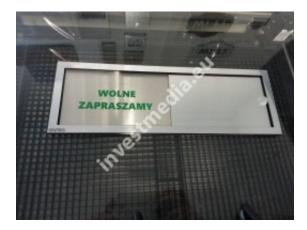

Sliding plates open - closed.

sliding plates, sliding information plates

open - closed plate

free - occupied array

plates meeting is in progress - silence please

The sliding plate is stuck with double-sided 3M adhesive tape.

The plates are made of metalx and have engraved information on both sides.

The blanking plate is moving, so we can easily communicate the message to our recipient, without listening to the door knocking and giving the same replies.