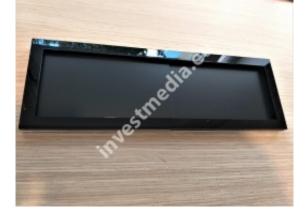

The plates are made of metalx and have engraved information on both sides.

The blanking plate is moving, so we can easily communicate the message to our recipient, without listening to the door knocking and giving the same replies.

When placing an order - please enter your content to be placed on the plate in the notes.

By default, the plate has a silver frame and the text is engraved on a silver background - gold colors can be used alternatively.