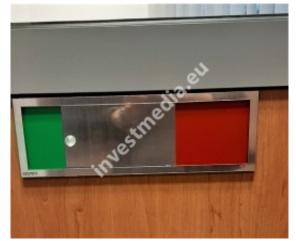

Sliding plates open - closed.

sliding plates, sliding information plates

open - closed plate

free - occupied array

plates meeting is in progress - silence please

The sliding plate is stuck with double-sided 3M adhesive tape.

The plates are made of metalx and have engraved information on both sides.

The blanking plate is moving, so we can easily communicate the message to our recipient, without listening to the door knocking and giving the same replies.