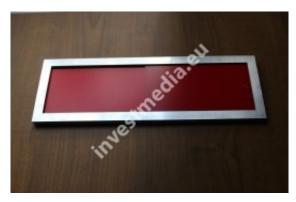

Sliding plates open - closed.

sliding plates, sliding information plates

open - closed plate

free - occupied array

plates meeting is in progress - silence please

The sliding plate is stuck with double-sided 3M adhesive tape.

The plates are made of metalx and have engraved information on both sides.

The blanking plate is moving, so we can easily communicate the message to our recipient, without listening to the door knocking and giving the same replies.

When placing an order - please enter your content to be placed on the plate in the notes.

By default, the plate has a silver frame and the text is engraved on a silver background - gold colors can be used alternatively.