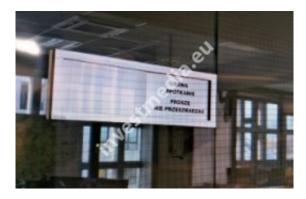

Sliding plates open - closed.

sliding plates, sliding information plates

open - closed plate

free - occupied array

plates meeting is in progress - silence please

The sliding plate is stuck with double-sided 3M adhesive tape.