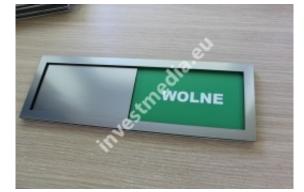

Sliding plates open - closed.

sliding plates, sliding information plates

open - closed plate

free - occupied array

plates meeting is in progress - silence please

The sliding plate is stuck with double-sided 3M adhesive tape.

The plates are made of metalx and have engraved information on both sides.

The blanking plate is moving, so we can easily communicate the message to our recipient, without listening to the door knocking and giving the same replies.