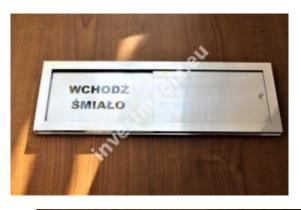

Sliding plates open - closed.

sliding plates, sliding information plates

open - closed plate

free - occupied array

plates meeting is in progress - silence please

The sliding plate is stuck with double-sided 3M adhesive tape.

The plates are made of metalx and have engraved information on both sides.

The blanking plate is moving, so we can easily communicate the message to our recipient, without listening to the door knocking and giving the same replies.