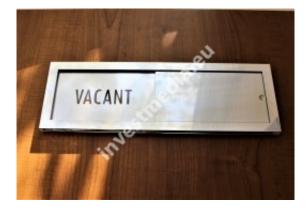

Sliding plates open - closed.

sliding plates, sliding information plates

open - closed plate

free - occupied array

plates meeting is in progress - silence please

The sliding plate is stuck with double-sided 3M adhesive tape.

The plates are made of metalx and have engraved information on both sides.

The blanking plate is moving, so we can easily communicate the message to our recipient, without listening to the door knocking and giving the same replies.