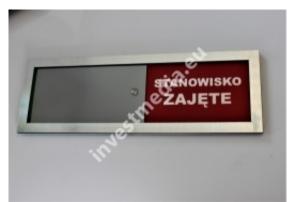

Sliding plates open - closed.

sliding plates, sliding information plates

open - closed plate

free - occupied array

plates meeting is in progress - silence please

The sliding plate is stuck with double-sided 3M adhesive tape.

The plates are made of metalx and have engraved information on both sides.

The blanking plate is moving, so we can easily communicate the message to our recipient, without listening to the door knocking and giving the same replies.