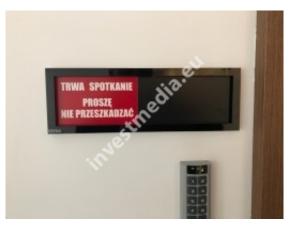

Sliding plates open - closed.

sliding plates, sliding information plates

open - closed plate

free - occupied array

plates meeting is in progress - silence please

The sliding plate is stuck with double-sided 3M adhesive tape.

The plates are made of metalx and have engraved information on both sides.

The blanking plate is moving, so we can easily communicate the message to our recipient, without listening to the door knocking and giving the same replies.