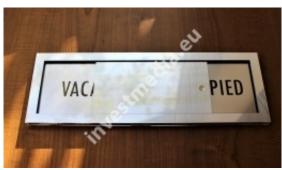

Sliding plates open - closed.

sliding plates, sliding information plates

open - closed plate

free - occupied array

plates meeting is in progress - silence please

The sliding plate is stuck with double-sided 3M adhesive tape.

The plates are made of metalx and have engraved information on both sides.

The blanking plate is moving, so we can easily communicate the message to our recipient, without listening to the door knocking and giving the same replies.