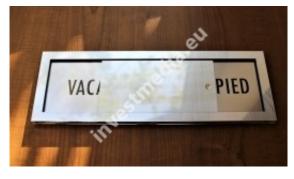

Sliding plates open - closed.

sliding plates, sliding information plates

open - closed plate

free - occupied array

plates meeting is in progress - silence please

The sliding plate is stuck with double-sided 3M adhesive tape.

The plates are made of metalx and have engraved information on both sides.

The blanking plate is moving, so we can easily communicate the message to our recipient, without listening to the door knocking and giving the same replies.