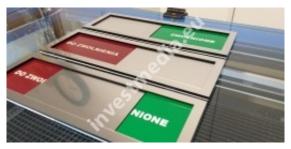

Sliding plates open - closed.

sliding plates, sliding information plates

open - closed plate

free - occupied array

plates meeting is in progress - silence please

The sliding plate is stuck with double-sided 3M adhesive tape.

The plates are made of metalx and have engraved information on both sides.

The blanking plate is moving, so we can easily communicate the message to our recipient, without listening to the door knocking and giving the same replies.