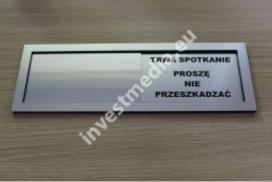

Sliding plates open - closed.

sliding plates, sliding information plates

open - closed plate

free - occupied array

plates meeting is in progress - silence please

The sliding plate is stuck with double-sided 3M adhesive tape.

The plates are made of metalx and have engraved information on both sides.

The blanking plate is moving, so we can easily communicate the message to our recipient, without listening to the door knocking and giving the same replies.

When placing an order - please enter your content to be placed on the plate in the notes.

By default, the plate has a silver frame and the text is engraved on a silver background - gold colors can be used alternatively.