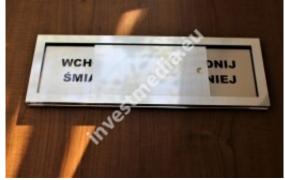

Sliding plates open - closed.

sliding plates, sliding information plates

open - closed plate

free - occupied array

plates meeting is in progress - silence please

The sliding plate is stuck with double-sided 3M adhesive tape.

The plates are made of metalx and have engraved information on both sides.

The blanking plate is moving, so we can easily communicate the message to our recipient, without listening to the door knocking and giving the same replies.