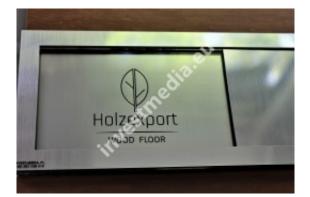

The plates are made of metalx and have engraved information on both sides.

The blanking plate is moving, so we can easily communicate the message to our recipient, without listening to the door knocking and giving the same replies.

When placing an order - please enter your content to be placed on the plate in the notes.

By default, the plate has a silver frame and the text is engraved on a silver background - gold colors can be used alternatively.