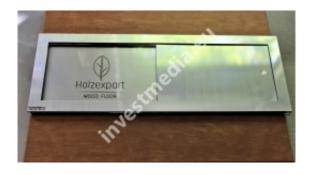

When placing an order - please enter your content to be placed on the plate in the notes.

By default, the plate has a silver frame and the text is engraved on a silver background - gold colors can be used alternatively.

Your custom colors? - ask.

We ship the product to any country in Europe and the world within 3 days of ordering.