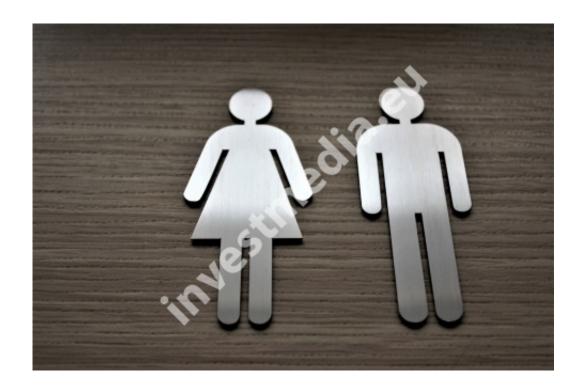

## Stainless steel toilet symbols

Net price for 1 pc.: **45,00 PLN**Gross price for 1 pc.: **55,35 PLN** 

Quantity in package: 1

Net price: **45,00 PLN**Gross price: **55,35 PLN** 

Symbols, signs, toilet pictograms made of brushed stainless steel.

Men's toilet sign, women's toilet sign, disabled toilet sign.

Scratched stainless steel 2 mm, glued with 3M double-sided adhesive tape.

The details speak about the class of the building. The highest quality material combined with a delicate graphic pattern perfectly matches elegant interior design, unlike this type of toilet symbols sold en masse in supermarkets.

Height approx. 10 cm.

in the basket in the comments, please provide the quantity and name of the pictograms... e.g.: men's x 2, women's x 1, disabled x 1, etc. Shipping to any country in Europe: up to 2 days.