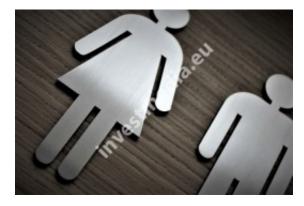

## Stainless steel toilet symbols

Net price for 1 pc.: **45,00 PLN**Gross price for 1 pc.: **55,35 PLN** 

Quantity in package: 1

Net price: **45,00 PLN**Gross price: **55,35 PLN** 

Symbols, signs, toilet pictograms made of brushed stainless steel.

Men's toilet sign, women's toilet sign, disabled toilet sign.

Scratched stainless steel 2 mm, glued with 3M double-sided adhesive tape.

The details speak about the class of the building. The highest quality material combined with a delicate graphic pattern perfectly matches elegant interior design, unlike this type of toilet symbols sold en masse in supermarkets.