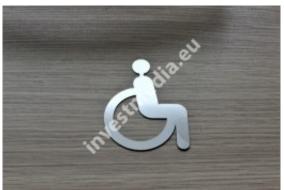

## Stainless steel toilet symbols

Net price for 1 pc.: **45,00 PLN**Gross price for 1 pc.: **55,35 PLN** 

Quantity in package: 1

Net price: **45,00 PLN**Gross price: **55,35 PLN** 

Symbols, signs, toilet pictograms made of brushed stainless steel.

Men's toilet sign, women's toilet sign, disabled toilet sign.

Scratched stainless steel 2 mm, glued with 3M double-sided adhesive tape.

The details speak about the class of the building. The highest quality material combined with a delicate graphic pattern perfectly matches elegant interior design, unlike this type of toilet symbols sold en masse in supermarkets.

Height approx. 10 cm.

in the basket in the comments, please provide the quantity and name of the pictograms... e.g.: men's x 2, women's x 1, disabled x 1, etc. Shipping to any country in Europe: up to 2 days.