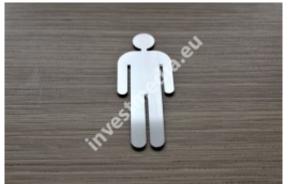

## Stainless steel toilet symbols

Net price for 1 pc.: **45,00 PLN**Gross price for 1 pc.: **55,35 PLN** 

Quantity in package: 1

Net price: **45,00 PLN**Gross price: **55,35 PLN** 

Symbols, signs, toilet pictograms made of brushed stainless steel.

Men's toilet sign, women's toilet sign, disabled toilet sign.

Scratched stainless steel 2 mm, glued with 3M double-sided adhesive tape.

The details speak about the class of the building. The highest quality material combined with a delicate graphic pattern perfectly matches elegant interior design, unlike this type of toilet symbols sold en masse in supermarkets.

Height approx. 10 cm.

in the basket in the comments, please provide the quantity and name of the pictograms... e.g.: men's x 2, women's x 1, disabled x 1, etc. Shipping to any country in Europe: up to 2 days.