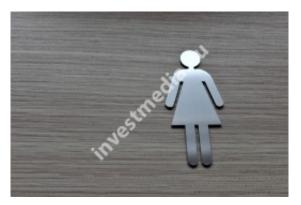

## Stainless steel toilet symbols

Net price for 1 pc.: **45,00 PLN**Gross price for 1 pc.: **55,35 PLN** 

Quantity in package: 1

Net price: **45,00 PLN**Gross price: **55,35 PLN** 

Symbols, signs, toilet pictograms made of brushed stainless steel.

Men's toilet sign, women's toilet sign, disabled toilet sign.

Scratched stainless steel 2 mm, glued with 3M double-sided adhesive tape.

The details speak about the class of the building. The highest quality material combined with a delicate graphic pattern perfectly matches elegant interior design, unlike this type of toilet symbols sold en masse in supermarkets.

Height approx. 10 cm.

in the basket in the comments, please provide the quantity and name of the pictograms... e.g.: men's x 2, women's x 1, disabled x 1, etc. Shipping to any country in Europe: up to 2 days.