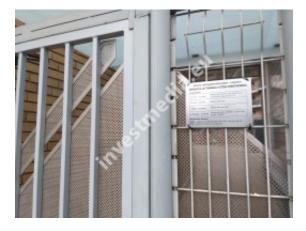

Interphone plates are plates that are placed next to the entryphone keyboard.

The signs show how to easily call the premises, concierge, security.

The plates for intercoms are made of metalx, in which we engrave the content.

The signs are very durable and resistant.

Name plate 200 x 150 mm.

The plate for intercoms has four holes at the corners, for mounting with screws or clamps on the gate.