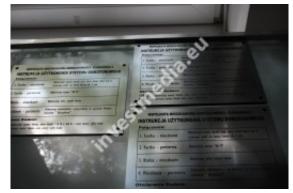

| 1                 | INSTRUKCJA UŻYTK                                    | ANIOWA NIERUCHOMOŚCI - FLORIAŃSKA S<br>OWANIA SYSTEMU DOMOFONOWEGO                            |
|-------------------|-----------------------------------------------------|-----------------------------------------------------------------------------------------------|
| The second        | I. Furtka - mieszkanie                              | Whiteramy ruser lokak oraz adres kladi ABK tab a<br>terfruaty: pake na danej literar ok 2 sek |
| 10.00             | 2. Furtka - portiernie                              | Wybierany turner "40 8"                                                                       |
| and the second    | 3. Klatka - minazimine                              | Wybierany tylke venet lokala                                                                  |
| TT                | 4. Minimute - portiernia                            | Padnauny mikroseleten a prycekany na zaman känna<br>maratety " Warzysken"                     |
| The second second | Otw.eranie Kodem:<br>FURTKA - wybieramy sumer Incal | the advertision of a S. C. fab D. ( new converting later                                      |

Interphone plates are plates that are placed next to the entryphone keyboard.

The signs show how to easily call the premises, concierge, security.

The plates for intercoms are made of metalx, in which we engrave the content.

The signs are very durable and resistant.

Name plate 200 x 150 mm.

The plate for intercoms has four holes at the corners, for mounting with screws or clamps on the gate.