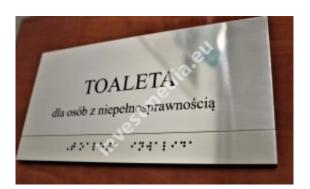

## Braille signs.

Plates with raised points according to the Braille alphabet.

We translate letters and numbers in Braille font.

Plates with Braille dots, as standard, we make silver background, black dots.

Individual colors possible.

Exemplary price in the box for a 20 x 10 cm board

fast shipping to your country

Braille door plates for the blind are special markings placed on doors that enable blind and visually impaired people to identify rooms. These signs usually contain information in Braille and in the local language, allowing users to read the room name, room number or other text relevant to them.