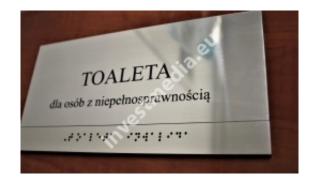

## Braille signs.

Plates with raised points according to the Braille alphabet.

We translate letters and numbers in Braille font.

Plates with Braille dots, as standard, we make silver background, black dots.

Individual colors possible.

Exemplary price in the box for a 20 x 10 cm board

fast shipping to your country

Braille door plates for the blind are special markings placed on doors that enable blind and visually impaired people to identify rooms. These signs usually contain information in Braille and in the local language, allowing users to read the room name, room number or other text relevant to them.