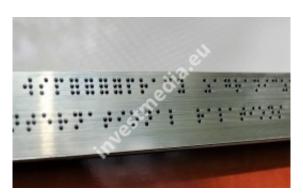

## Braille signs.

Plates with raised points according to the Braille alphabet.

We translate letters and numbers in Braille font.

Plates with Braille dots, as standard, we make silver background, black dots.

Individual colors possible.

Exemplary price in the box for a 20 x 10 cm board

fast shipping to your country

Braille door plates for the blind are special markings placed on doors that enable blind and visually impaired people to identify rooms. These signs usually contain information in Braille and in the local language, allowing users to read the room name, room number or other text relevant to them.