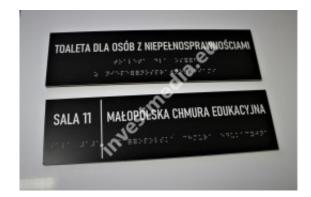

## Braille signs.

Plates with raised points according to the Braille alphabet.

We translate letters and numbers in Braille font.

Plates with Braille dots, as standard, we make silver background, black dots.

Individual colors possible.

Exemplary price in the box for a 20 x 10 cm board

fast shipping to your country

Braille door plates for the blind are special markings placed on doors that enable blind and visually impaired people to identify rooms. These signs usually contain information in Braille and in the local language, allowing users to read the room name, room number or other text relevant to them.

Braille Door Signs for the Blind are extremely important in public places such as schools, hospitals, offices and government institutions as they help blind and visually impaired people find rooms more easily and avoid confusion. Many countries have laws requiring Braille to be placed on doors in public places to ensure accessibility for all people, regardless of their visual ability.