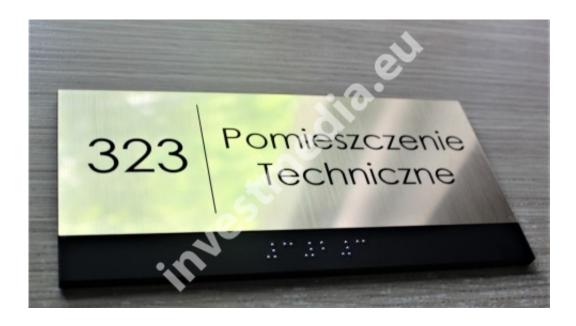

## Braille signs.

Plates with raised points according to the Braille alphabet.

We translate letters and numbers in Braille font.

Plates with Braille dots, as standard, we make silver background, black dots.

Individual colors possible.

Exemplary price in the box for a 20 x 10 cm board

fast shipping to your country

Braille door plates for the blind are special markings placed on doors that enable blind and visually impaired people to identify rooms. These signs usually contain information in Braille and in the local language, allowing users to read the room name, room number or other text relevant to them.