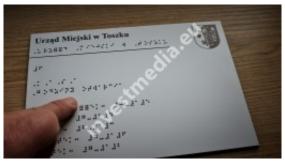

## Braille signs.

Plates with raised points according to the Braille alphabet.

We translate letters and numbers in Braille font.

Plates with Braille dots, as standard, we make silver background, black dots.

Individual colors possible.

Exemplary price in the box for a 20 x 10 cm board

fast shipping to your country

Braille door plates for the blind are special markings placed on doors that enable blind and visually impaired people to identify rooms. These signs usually contain information in Braille and in the local language, allowing users to read the room name, room number or other text relevant to them.