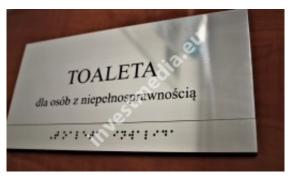

## Braille signs.

Plates with raised points according to the Braille alphabet.

We translate letters and numbers in Braille font.

Plates with Braille dots, as standard, we make silver background, black dots.

Individual colors possible.

Exemplary price in the box for a 20 x 10 cm board

fast shipping to your country

Braille door plates for the blind are special markings placed on doors that enable blind and visually impaired people to identify rooms. These signs usually contain information in Braille and in the local language, allowing users to read the room name, room number or other text relevant to them.