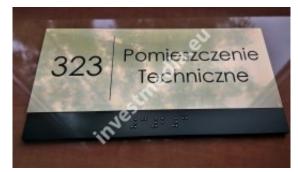

Individual colors possible.

Exemplary price in the box for a 20 x 10 cm board

fast shipping to your country

Braille door plates for the blind are special markings placed on doors that enable blind and visually impaired people to identify rooms. These signs usually contain information in Braille and in the local language, allowing users to read the room name, room number or other text relevant to them.

Braille Door Signs for the Blind are extremely important in public places such as schools, hospitals, offices and government institutions as they help blind and visually impaired people find rooms more easily and avoid confusion. Many countries have laws requiring Braille to be placed on doors in public places to ensure accessibility for all people, regardless of their visual ability.