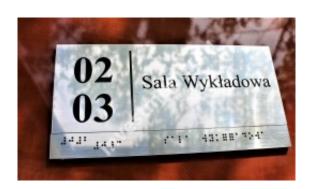

## Braille signs.

Plates with raised points according to the Braille alphabet.

We translate letters and numbers in Braille font.

Plates with Braille dots, as standard, we make silver background, black dots.

Individual colors possible.

Exemplary price in the box for a 20 x 10 cm board

fast shipping to your country

Braille door plates for the blind are special markings placed on doors that enable blind and visually impaired people to identify rooms. These signs usually contain information in Braille and in the local language, allowing users to read the room name, room number or other text relevant to them.