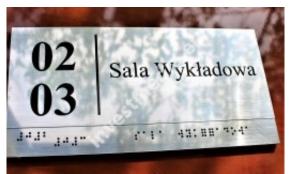

## Braille signs.

Plates with raised points according to the Braille alphabet.

We translate letters and numbers in Braille font.

Plates with Braille dots, as standard, we make silver background, black dots.

Individual colors possible.

Exemplary price in the box for a 20 x 10 cm board

fast shipping to your country

Braille door plates for the blind are special markings placed on doors that enable blind and visually impaired people to identify rooms. These signs usually contain information in Braille and in the local language, allowing users to read the room name, room number or other text relevant to them.