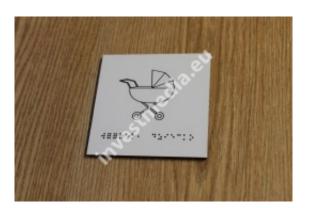

## Braille signs.

Plates with raised points according to the Braille alphabet.

We translate letters and numbers in Braille font.

Plates with Braille dots, as standard, we make silver background, black dots.

Individual colors possible.

Exemplary price in the box for a 20 x 10 cm board

fast shipping to your country

Braille door plates for the blind are special markings placed on doors that enable blind and visually impaired people to identify rooms. These signs usually contain information in Braille and in the local language, allowing users to read the room name, room number or other text relevant to them.