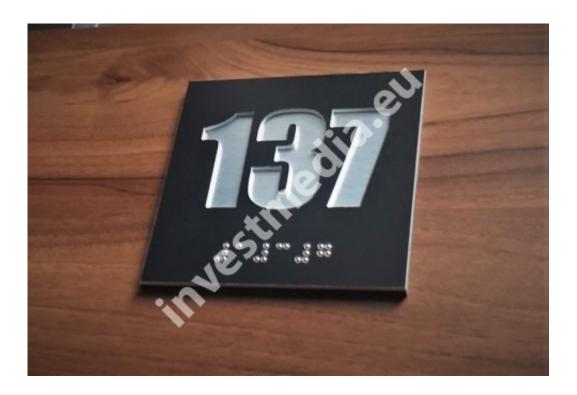

## Room number plate with braille

Net price for 1 pc.: **15,24 EUR**Gross price for 1 pc.: **18,74 EUR** 

Quantity in package: 10

Net price: **152,36 EUR**Gross price: **187,41 EUR** 

Room number plate with Braille.

Size 100 x 100 mm

Cut through figures + bail number in the form of steel balls

The number is taped with double-sided adhesive tape.

Brushed silver aluminum background Possibility of any color of the top layer.

Example in a box - black matte.

Door plates with balls for the blind, also known as tactile marking plates, are special plates placed on the door that enable the blind to recognize the room.

Tactile marking plates have raised balls or tabs that are positioned in a specific way to mark text or a room number. Thanks to this, blind or visually impaired people can touch the plate and read information about the room.