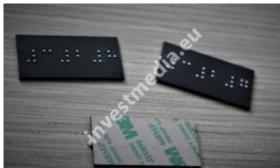

Braille signs are made of plastic with stamped steel balls.

They can also be mounted on various surfaces, such as doors, walls, windows or shelves.

Size of the plate 50 x 25 mm

Matte black color

we translate into Brail in your language. fast shipping to your country