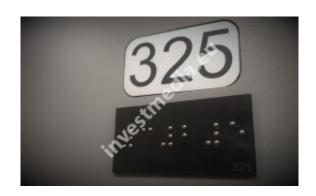

## Numbers with brailleam on lockers in the cloakroom

Net price for 1 pc.: 35,00 PLN

Gross price for 1 pc.: 43,05 PLN

Quantity in package: 50

Net price: 1 750,00 PLN

Gross price: 2 152,50 PLN

Braille door signs are special signs with dots on them that correspond to Braille letters and numbers. This system is designed for blind and visually impaired people who can read the inscriptions by feeling the dots placed on the surface.

Braille signs are made of plastic with stamped steel balls.

They can also be mounted on various surfaces, such as doors, walls, windows or shelves.

Size of the plate 50 x 25 mm

Matte black color

we translate into Brail in your language. fast shipping to your country