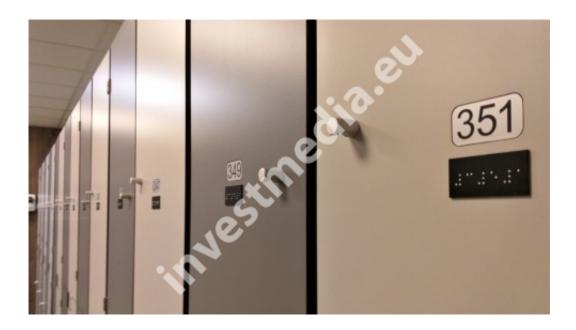

## Numbers with brailleam on lockers in the cloakroom

Net price for 1 pc.: 35,00 PLN

Gross price for 1 pc.: 43,05 PLN

Quantity in package: 50

Net price: 1 750,00 PLN

Gross price: 2 152,50 PLN

Braille door signs are special signs with dots on them that correspond to Braille letters and numbers. This system is designed for blind and visually impaired people who can read the inscriptions by feeling the dots placed on the surface.

Braille signs are made of plastic with stamped steel balls.

They can also be mounted on various surfaces, such as doors, walls, windows or shelves.

Size of the plate 50 x 25 mm

Matte black color

we translate into Brail in your language. fast shipping to your country