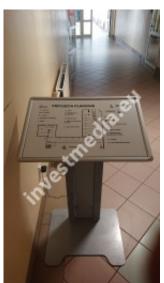

The board we offer you includes, among others: rooms, routes and other important elements of the building tactilely reproduced on the board using convex elements, descriptions in Braille made using special balls, as well as a simplified and clear legend.

Our product is placed on a stable metal stand at a height of 110 cm - the upper edge of the board and 90 cm - the lower edge of the board, in accordance with the standards of adapting space for people with visual disabilities. The board is mounted at an angle of 35 degrees so that the user can use it conveniently.