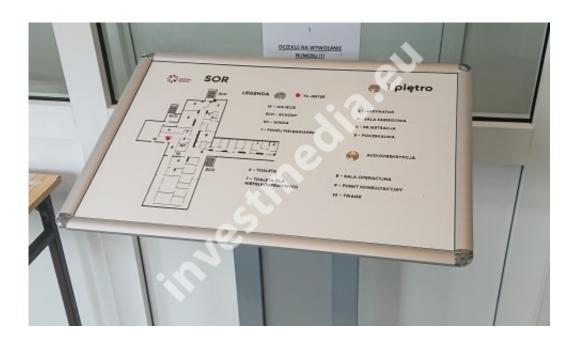

The board we offer you includes, among others: rooms, routes and other important elements of the building tactilely reproduced on the board using convex elements, descriptions in Braille made using special balls, as well as a simplified and clear legend.

Our board also has a built-in sound system. There are several convex metal buttons on the board, when pressed, the built-in loudspeaker is activated. We can hear the audio description of the entire floor, find out where we are and what rooms are on a given floor.

Our product is placed on a stable metal stand at a height of 110 cm - the upper edge of the board and 90 cm - the lower edge of the board, in accordance with the standards of adapting space for people with visual disabilities. The board is mounted at an angle of 35 degrees so that the user can use it conveniently.