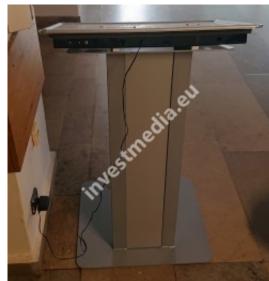

Our product is placed on a stable metal stand at a height of 110 cm - the upper edge of the board and 90 cm - the lower edge of the board, in accordance with the standards of adapting space for people with visual disabilities. The board is mounted at an angle of 35 degrees so that the user can use it conveniently.