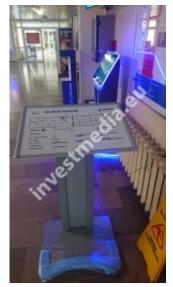

Our product is placed on a stable metal stand at a height of 110 cm - the upper edge of the board and 90 cm - the lower edge of the board, in accordance with the standards of adapting space for people with visual disabilities. The board is mounted at an angle of 35 degrees so that the user can use it conveniently.

Install the board yourself.

The board is visually very attractive and eye-catching. It also helps sighted people find their way around the building.

It can be mounted outside and inside the building. We recommend installing it close to the entrance.