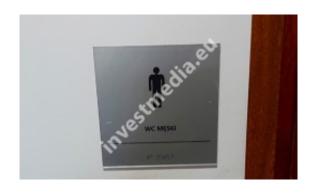

## Information plate with Braille

Net price for 1 pc.: 95,00 PLN Gross price for 1 pc.: 116,85 PLN

Quantity in package: 10

Net price: **950,00 PLN**Gross price: **1 168,50 PLN** 

Information board with Braille inscriptions for blind and visually impaired people.

With convex Braille dots.

Installation with 3M double-sided tape.

The product is made of durable, strong plexiglass. Our signs are simple, minimalist and legible, both for sighted and blind people.

The product is available in 3 variants: women's toilet, men's toilet and possibility of entering with an assistance dog.

Minimum order: 10 pieces.

Dimensions: 200x200 mm