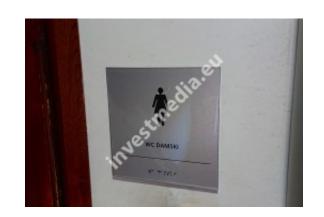

## Information plate with Braille

Net price for 1 pc.: 95,00 PLN Gross price for 1 pc.: 116,85 PLN

Quantity in package: 10

Net price: **950,00 PLN**Gross price: **1 168,50 PLN** 

Information board with Braille inscriptions for blind and visually impaired people.

With convex Braille dots.

Installation with 3M double-sided tape.

The product is made of durable, strong plexiglass. Our signs are simple, minimalist and legible, both for sighted and blind people.

The product is available in 3 variants: women's toilet, men's toilet and possibility of entering with an assistance dog.

Minimum order: 10 pieces.

Dimensions: 200x200 mm