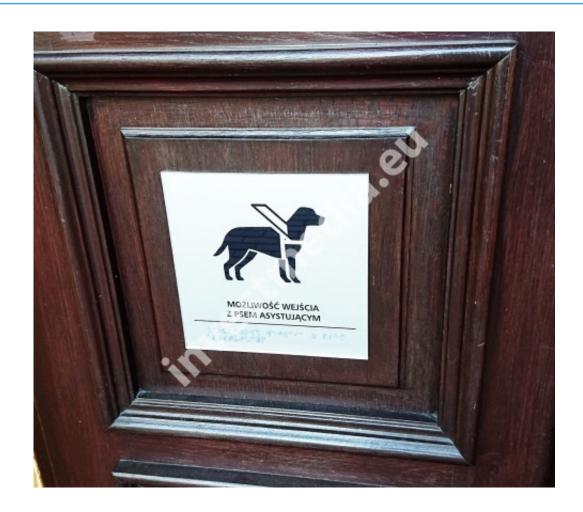

## Information plate with Braille

Net price for 1 pc.: 95,00 PLN Gross price for 1 pc.: 116,85 PLN

Quantity in package: 10

Net price: **950,00 PLN**Gross price: **1 168,50 PLN** 

Information board with Braille inscriptions for blind and visually impaired people.

With convex Braille dots.

Installation with 3M double-sided tape.

The product is made of durable, strong plexiglass. Our signs are simple, minimalist and legible, both for sighted and blind people.

The product is available in 3 variants: women's toilet, men's toilet and possibility of entering with an assistance dog.

Minimum order: 10 pieces.

Dimensions: 200x200 mm