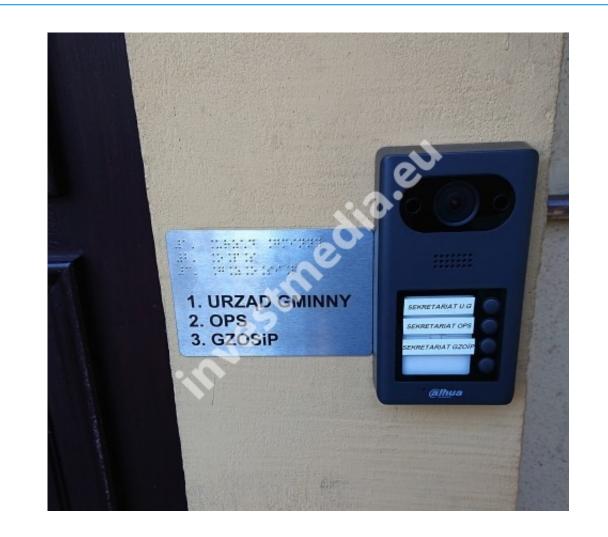

## Braille metalex plate

Net price for 1 pc.: 110,00 PLN Gross price for 1 pc.: 135,30 PLN Quantity in package: 10 Net price: 1 100,00 PLN Gross price: 1 353,00 PLN

Door plates with signage in Braille. They enable people with visual disabilities to quickly find information without the need to seek help from others.

Silver, glossy plate, elegant rounded corners, steel convex braille points.

Dimensions: 10 x 20 cm

The plates are attached with double-sided 3M adhesive tape.

The signs have convex steel balls in the Braille system.

Hanging our signs in or on a building makes a given place accessible and adapted to the needs of people with visual disabilities.

The Braille system was developed in the 19th century by Louis Braille to enable blind people to read and write using a system of raised dots.