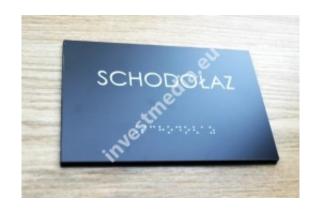

It contains a writing in the Braille system. It is a blind people's dotted writing system, read with the fingers.

A sign for the blind may contain information about the name of the facility, room number, floor markings, directions or other important information that a blind person needs to orient themselves in space.

Signs for the blind are often placed at entrance doors, elevators, restrooms, stairs, or other important points in a building. They aim to facilitate communication and ensure the accessibility of space for blind people.