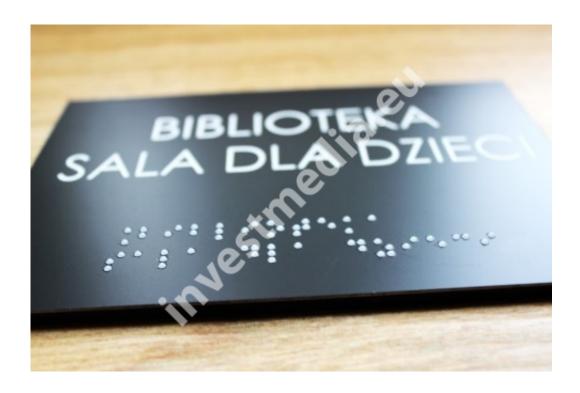

## Black plate with white braille writing

Net price for 1 pc.: 110,00 PLN Gross price for 1 pc.: 135,30 PLN

Quantity in package: 10

Net price: 1 100,00 PLN Gross price: 1 353,00 PLN

A special plate for blind and visually impaired people is a tool used to enable them to read information on a sign or provide them with specific instructions in a public facility.

It contains a writing in the Braille system. It is a blind people's dotted writing system, read with the fingers.

A sign for the blind may contain information about the name of the facility, room number, floor markings, directions or other important information that a blind person needs to orient themselves in space.

The presented board is made of durable, black material.

Braille writing is made of white, milky balls. This is an interesting aesthetic alternative to traditional steel balls. Changing the color does not affect their functionality, of course.

Large, clear and contrasting white inscriptions on a black background not only look good, but can also be an additional aid for mildly visually impaired people.

Dimensions of the plate: 15x10cm

Minimum purchase: 10 pieces