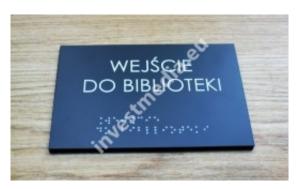

It contains a writing in the Braille system. It is a blind people's dotted writing system, read with the fingers.

A sign for the blind may contain information about the name of the facility, room number, floor markings, directions or other important information that a blind person needs to orient themselves in space.

Signs for the blind are often placed at entrance doors, elevators, restrooms, stairs, or other important points in a building. They aim to facilitate communication and ensure the accessibility of space for blind people.