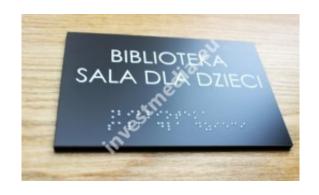

## Black plate with white braille writing

Net price for 1 pc.: 110,00 PLN Gross price for 1 pc.: 135,30 PLN

Quantity in package: 10

Net price: 1 100,00 PLN Gross price: 1 353,00 PLN

A special plate for blind and visually impaired people is a tool used to enable them to read information on a sign or provide them with specific instructions in a public facility.

It contains a writing in the Braille system. It is a blind people's dotted writing system, read with the fingers.

A sign for the blind may contain information about the name of the facility, room number, floor markings, directions or other important information that a blind person needs to orient themselves in space.

The presented board is made of durable, black material.

Braille writing is made of white, milky balls. This is an interesting aesthetic alternative to traditional steel balls. Changing the color does not affect their functionality, of course.

Large, clear and contrasting white inscriptions on a black background not only look good, but can also be an additional aid for mildly visually impaired people.

Dimensions of the plate: 15x10cm

Minimum purchase: 10 pieces