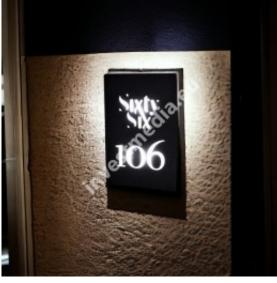

Elegant door sign. LED backlight. Glossy black color.

The product is made of durable materials.

Slightly retracting the side walls of the sign creates the visual effect of hanging the sign in the air. The attachment to the wall is not so visible and gives the impression of lightness.

The signs have LED backlighting. The inscription on the plate glows gently, with a white, milky light.

Our product can be used to make signage in a hotel or an office. It is delicate, elegant and discreet. Minimalist design complements the decor of most buildings constructed today.