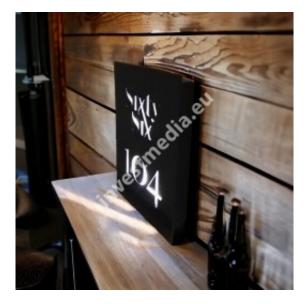

Elegant door sign. LED backlight. Glossy black color.

The product is made of durable materials.

Slightly retracting the side walls of the sign creates the visual effect of hanging the sign in the air. The attachment to the wall is not so visible and gives the impression of lightness.

The signs have LED backlighting. The inscription on the plate glows gently, with a white, milky light.

Our product can be used to make signage in a hotel or an office. It is delicate, elegant and discreet. Minimalist design complements the decor of most buildings constructed today.