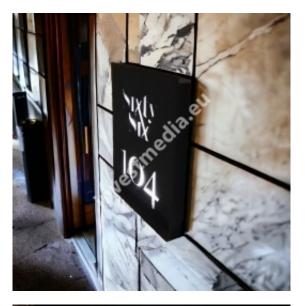

Elegant door sign. LED backlight. Glossy black color.

The product is made of durable materials.

Slightly retracting the side walls of the sign creates the visual effect of hanging the sign in the air. The attachment to the wall is not so visible and gives the impression of lightness.

The signs have LED backlighting. The inscription on the plate glows gently, with a white, milky light.

Our product can be used to make signage in a hotel or an office. It is delicate, elegant and discreet. Minimalist design complements the decor of most buildings constructed today.