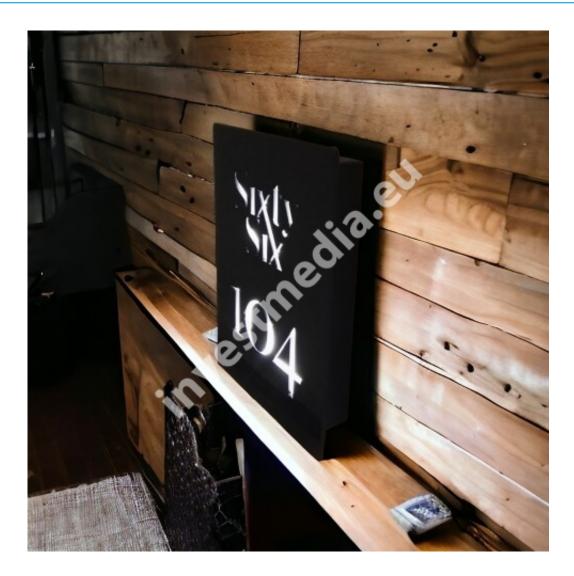

Elegant door sign. LED backlight. Glossy black color.

The product is made of durable materials.

Slightly retracting the side walls of the sign creates the visual effect of hanging the sign in the air. The attachment to the wall is not so visible and gives the impression of lightness.

The signs have LED backlighting. The inscription on the plate glows gently, with a white, milky light.

Our product can be used to make signage in a hotel or an office. It is delicate, elegant and discreet. Minimalist design complements the decor of most buildings constructed today.