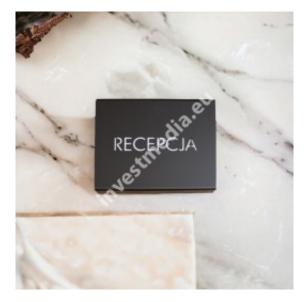

Elegant door sign. LED backlight. Matte black color.

The product is made of high quality, durable materials.

The rounded edge gives the board a modern, unique look.

The signs have LED backlighting. The inscription on the plate glows gently, with a white, milky light.

Our product fits perfectly into a hotel or office sign. It is delicate, elegant and discreet. Minimalist design complements the decor of most buildings constructed today.

Dimensions: 25x20cm.