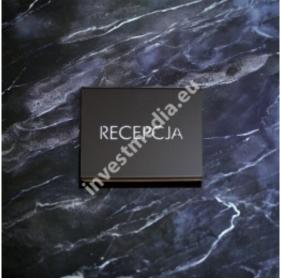

Elegant door sign. LED backlight. Matte black color.

The product is made of high quality, durable materials.

The rounded edge gives the board a modern, unique look.

The signs have LED backlighting. The inscription on the plate glows gently, with a white, milky light.

Our product fits perfectly into a hotel or office sign. It is delicate, elegant and discreet. Minimalist design complements the decor of most buildings constructed today.

Dimensions: 25x20cm.