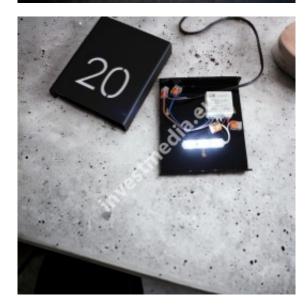

Elegant door sign. LED backlight. Matte black color.

The product is made of high quality, durable materials.

The rounded edge gives the board a modern, unique look.

The signs have LED backlighting. The inscription on the plate glows gently, with a white, milky light.