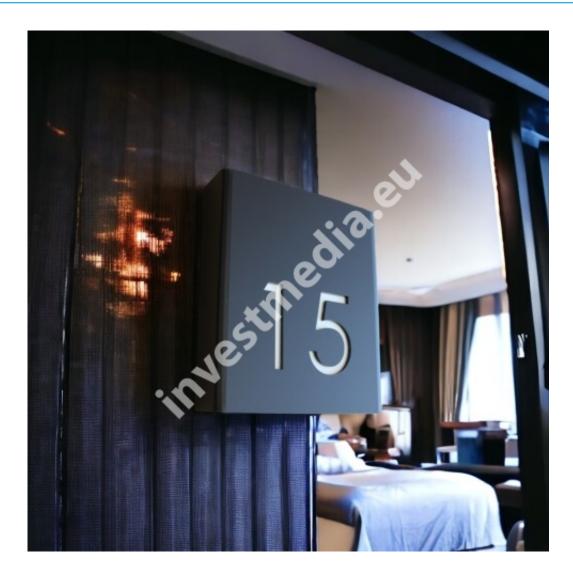

Elegant door sign. LED backlight. Matte black color.

The product is made of high quality, durable materials.

The rounded edge gives the board a modern, unique look.

The signs have LED backlighting. The inscription on the plate glows gently, with a white, milky light.

Our product fits perfectly into a hotel or office sign. It is delicate, elegant and discreet. Minimalist design complements the decor of most buildings constructed today.

Dimensions: 25x20cm.