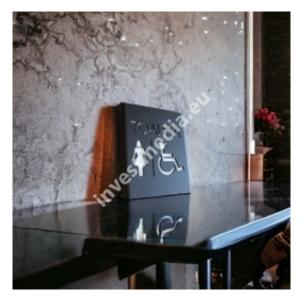

Elegant door sign. LED backlight. Matte black color.

The product is made of high quality, durable materials.

The rounded edge gives the board a modern, unique look.

The signs have LED backlighting. The inscription on the plate glows gently, with a white, milky light.

Our product fits perfectly into a hotel or office sign. It is delicate, elegant and discreet. Minimalist design complements the decor of most buildings constructed today.

Dimensions: 25x20cm.