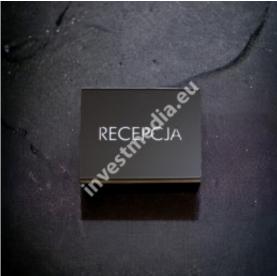

Elegant door sign. LED backlight. Matte black color.

The product is made of high quality, durable materials.

The rounded edge gives the board a modern, unique look.

The signs have LED backlighting. The inscription on the plate glows gently, with a white, milky light.

Our product fits perfectly into a hotel or office sign. It is delicate, elegant and discreet. Minimalist design complements the decor of most buildings constructed today.

Dimensions: 25x20cm.