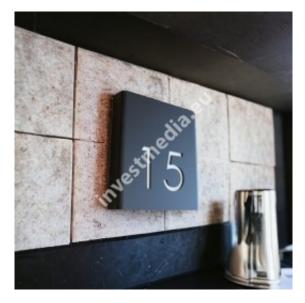

Elegant door sign. LED backlight. Matte black color.

The product is made of high quality, durable materials.

The rounded edge gives the board a modern, unique look.

The signs have LED backlighting. The inscription on the plate glows gently, with a white, milky light.

Our product fits perfectly into a hotel or office sign. It is delicate, elegant and discreet. Minimalist design complements the decor of most buildings constructed today.

Dimensions: 25x20cm.