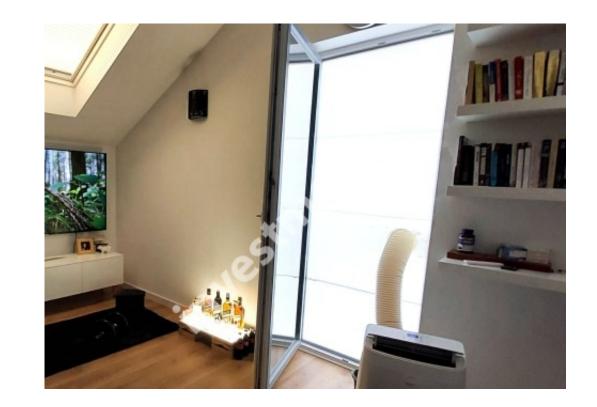

A seal for a portable air conditioner, i.e. a folding window.

...you have a problem with letting out the air conditioner pipe in an aesthetic and functional way so that the room cools properly?....you bought a window sleeve for a tilting window and you are disappointed with this solution?....making a hole in the glass or wall is a difficult solution for you?

Buy our product and you will make a good investment for years of use.

The folding window is a product that completely solves the problem faced by users of portable air conditioners who have purchased the so-called window sleeve.

An alternative to the standard solution above is our folding window.

You can assemble or disassemble the folding window into the pipe of a portable air conditioner: 1-2 minutes.

Tightness - very good, incomparable to window sleeves.

Elegant appearance, lightweight portable modular design.

Technical description:

White plastic, 4 mm thick, light, weather-resistant, consisting of modules.

Hole in one module with a diameter of 165 mm

Weight of the entire c.a. modules 1.5kg.