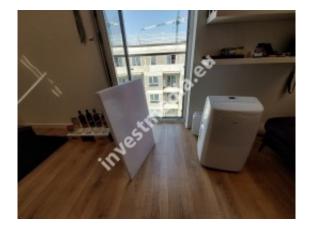

An alternative to the standard solution above is our folding window.

You can assemble or disassemble the folding window into the pipe of a portable air conditioner: 1-2 minutes.

Tightness - very good, incomparable to window sleeves.

Elegant appearance, lightweight portable modular design.

Technical description:

White plastic, 4 mm thick, light, weather-resistant, consisting of modules.

Hole in one module with a diameter of 165 mm

Weight of the entire c.a. modules 1.5kg.

For example - WINDOW dimension:

h = 223.5 cm x 86.5 cm - 4 modules 55.5 cm x 86 cm

h = 135 x 114 cm - 2 modules 67 x 113.5 cm

After measuring the inside of the window, see which slot in the frame you could fit the folding window into, measure and subtract the c.a. 0.5 mm from the dimension. Give us the dimensions, we will give you the dimensions for your modules. We will make a hole for the air conditioner pipe in one module, where you can mount the module in the window any way you want, on the right or left side, the module on the top or bottom, etc.