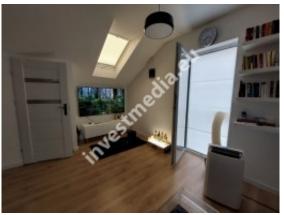

A seal for a portable air conditioner, i.e. a folding window.

...you have a problem with letting out the air conditioner pipe in an aesthetic and functional way so that the room cools properly?....you bought a window sleeve for a tilting window and you are disappointed with this solution?....making a hole in the glass or wall is a difficult solution for you?

Buy our product and you will make a good investment for years of use.

The folding window is a product that completely solves the problem faced by users of portable air conditioners who have purchased the so-called window sleeve.

An alternative to the standard solution above is our folding window.

You can assemble or disassemble the folding window into the pipe of a portable air conditioner: 1-2 minutes.

Tightness - very good, incomparable to window sleeves.

Elegant appearance, lightweight portable modular design.

Technical description:

White plastic, 4 mm thick, light, weather-resistant, consisting of modules.

Hole in one module with a diameter of 165 mm

Weight of the entire c.a. modules 1.5kg.