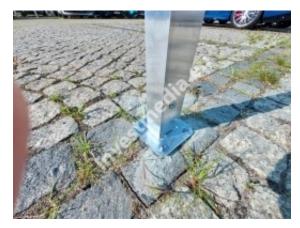

Aluminum sign, brushed silver, decorated with graphics.

The sign is mounted with the included self-drilling screws.

Aluminum post 60 x 40 mm, 100 cm high

Systemic mounting for concrete, paving stones, stone.

The posts can also be mounted in soft surfaces (grass, gravel, etc.) by driving the profile in about 30 cm

Minimum purchase of posts: 10 pieces.

When placing an order, please write how many posts should have single-sided signs, how many with double-sided signs, etc.