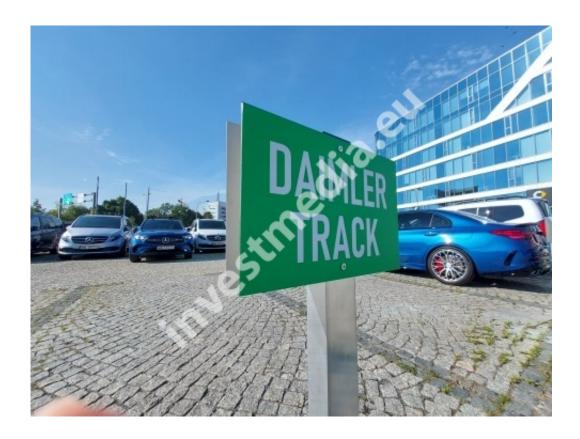

## Parking sign on a post

Net price for 1 pc.: **58,60 EUR**Gross price for 1 pc.: **72,08 EUR** 

Quantity in package: 10

Net price: 703,22 EUR

586,02 EUR

Gross price: 864,96 EUR

720,80 EUR

Parking signs on an aluminum post.

Aluminum sign, brushed silver, decorated with graphics.

The sign is mounted with the included self-drilling screws.

Aluminum post 60 x 40 mm, 100 cm high

Systemic mounting for concrete, paving stones, stone.