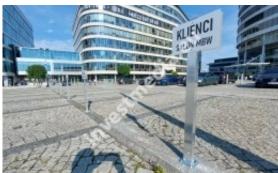

## Parking sign on a post

Net price for 1 pc.: **58,60 EUR**Gross price for 1 pc.: **72,08 EUR** 

Quantity in package: 10

Net price: 703,22 EUR

586,02 EUR

Gross price: 864,96 EUR

720,80 EUR

Parking signs on an aluminum post.

Aluminum sign, brushed silver, decorated with graphics.

The sign is mounted with the included self-drilling screws.

Aluminum post 60 x 40 mm, 100 cm high

Systemic mounting for concrete, paving stones, stone.